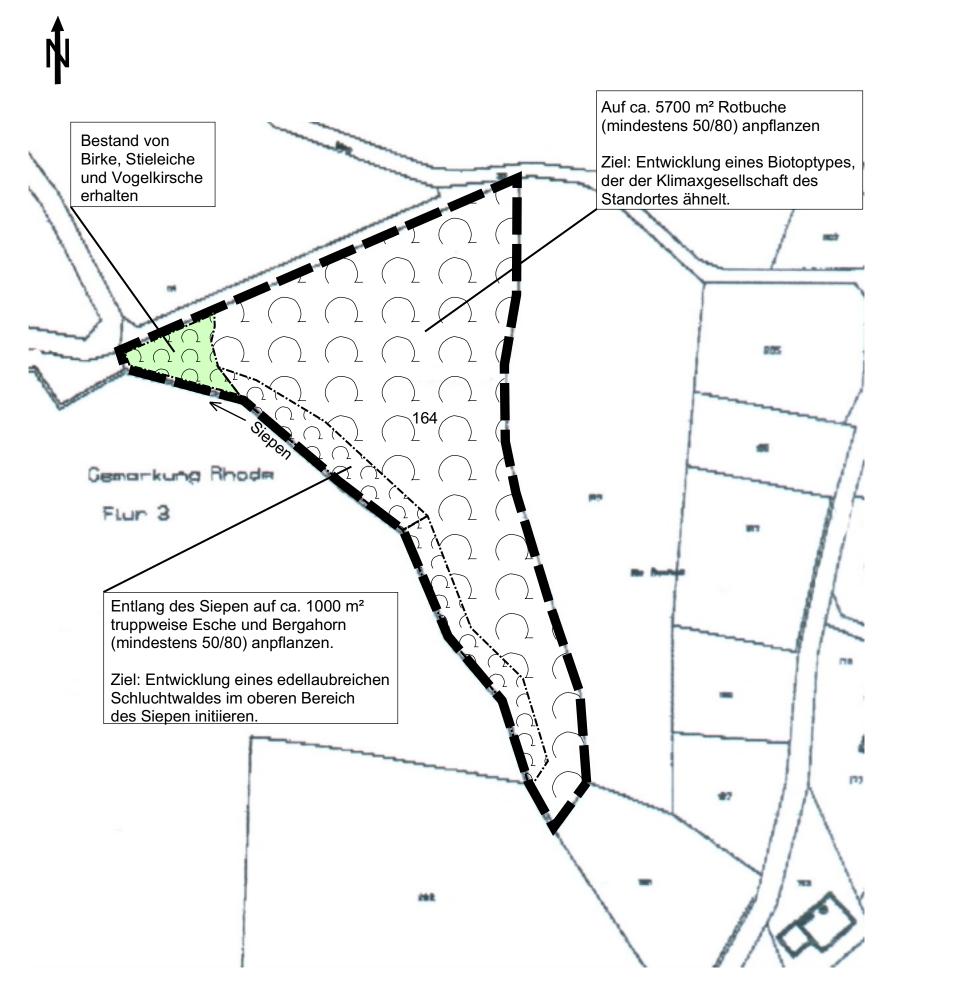

| Bauherr: Fleischmarkt Olpe OHG<br>Friedrichsthaler Straße                                                  |                                     | Unterlage<br>Blatt N. 3 |         |
|------------------------------------------------------------------------------------------------------------|-------------------------------------|-------------------------|---------|
| 57462 Olpe                                                                                                 |                                     | Datum                   | Zeichen |
| Bauvoraben:<br>Erweiterung Fleischmarkt Olpe OHG                                                           | bearbeitet<br>gezeichnet<br>geprüft |                         |         |
| Externe Ersatzmaßnahme Rhode                                                                               | Lageplan<br>Maßstab:                | 1 : 1000                |         |
| , den 20                                                                                                   |                                     |                         |         |
| Rainer Backfisch, Ingenieurbüro für Landschaftsplanung<br>Welterstraße 57, 57072 Siegen, Tel. 0271/3032838 |                                     |                         |         |