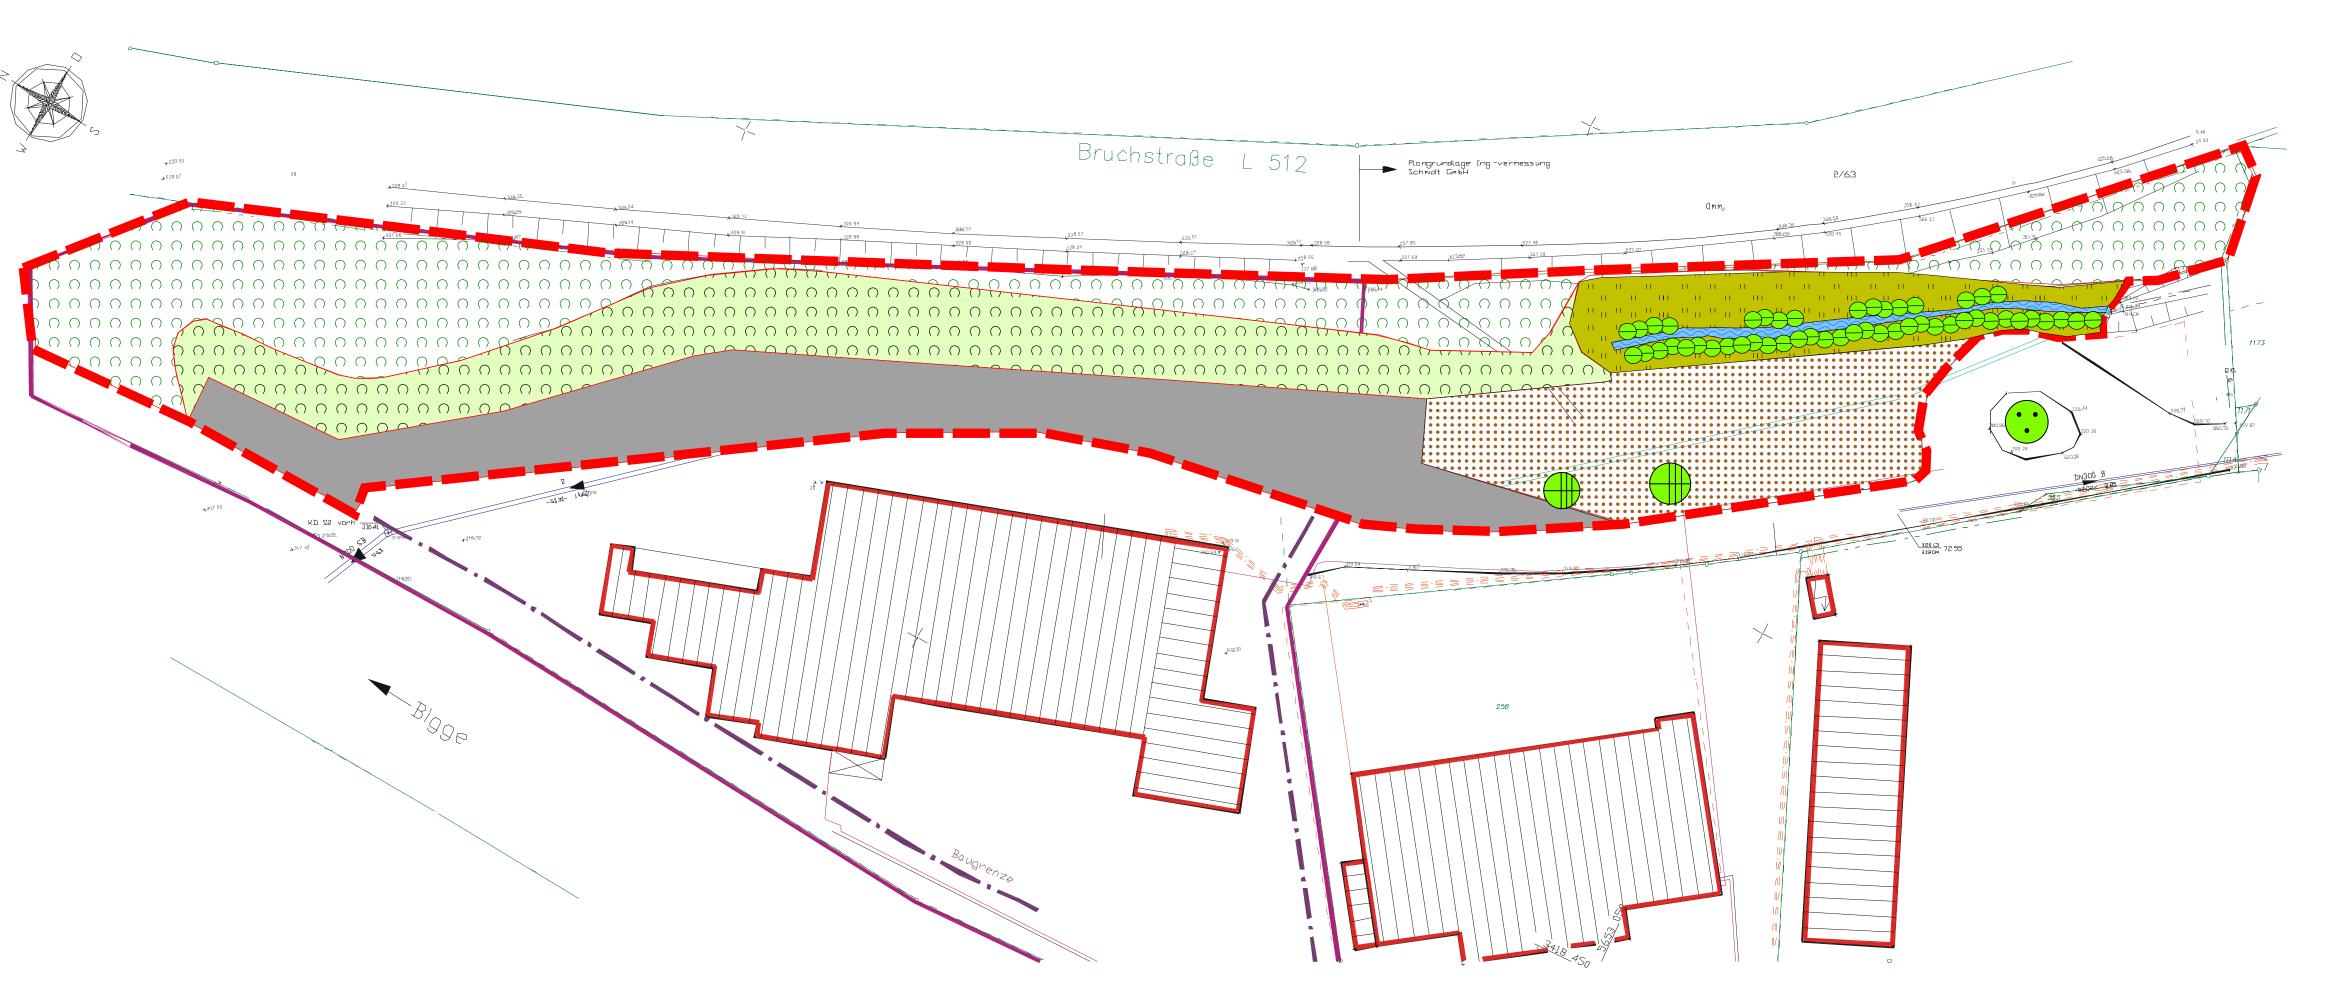

## Legende: Stieleiche (Quercus robur) Spitzahorn (Acer platanoides) Schwarzerle (Alnus glutinosa) - Neuanpflanzung als Heister 140/180 verbleibender Laubmischwald (vorwiegend Stieleiche) Neuanpflanzung von Sträuchern und Bäumen 2. Ordnung zusätzlich überbaubare/versiegelbare Fläche neu verlegtes, offenes Gerinne eines namenlosen Gewässers unbefestigter, verdichteter Parkplatz Landschaftsrasen für feuchte Lagen im Profil des geöffneten Bachabschnittes

von Veränderungen der Vorhaben betroffene Flächen (Eingriffsbereich)

| Planverfasser:                                      |             |                                     |    |                           | Datum       | Zeichen |
|-----------------------------------------------------|-------------|-------------------------------------|----|---------------------------|-------------|---------|
| Rainer Back                                         |             | rfisch                              |    | bearbeitet                | 01.08.2005  | RB      |
| Ingenieurbüro für Landschaftsplanung                |             |                                     | na | gezeichnet                | 01.08.2005  | RB      |
| Welterstraße                                        | 57          | 57072 Sieger Telefax 0271 / 3032839 |    | geprüft                   |             |         |
| releion 027                                         | 1/3032030   | rbackfisch@t-online.de              |    | Plangröße                 |             |         |
| Bauherr:                                            | Fleischmarl | markt Olpe OHG                      |    |                           | Unterlage   |         |
| Friedrichsthaler Straße<br>57462 Olpe               |             |                                     |    |                           | Blatt Nr. 2 |         |
|                                                     |             |                                     |    |                           |             |         |
|                                                     | · ·         |                                     |    |                           | Datum       | Zeichen |
| Badvornaberi.                                       |             |                                     |    | arbeitet<br>zeichnet      |             |         |
| Envoitorung der Eirma                               |             |                                     |    | prüft                     |             |         |
|                                                     |             |                                     |    | ageplan geplanter Zustand |             |         |
| •                                                   |             |                                     |    |                           |             |         |
| Landschaftspflegerischer Fachbeitrag Maßstab: 1:500 |             |                                     |    |                           |             |         |
|                                                     |             |                                     |    |                           |             |         |
|                                                     |             |                                     |    |                           |             |         |
|                                                     |             |                                     |    |                           |             |         |
|                                                     | , den       | 20                                  |    |                           |             |         |
|                                                     |             |                                     |    |                           |             |         |
|                                                     |             |                                     |    |                           |             |         |
|                                                     |             |                                     |    |                           |             |         |
|                                                     |             |                                     |    |                           |             |         |