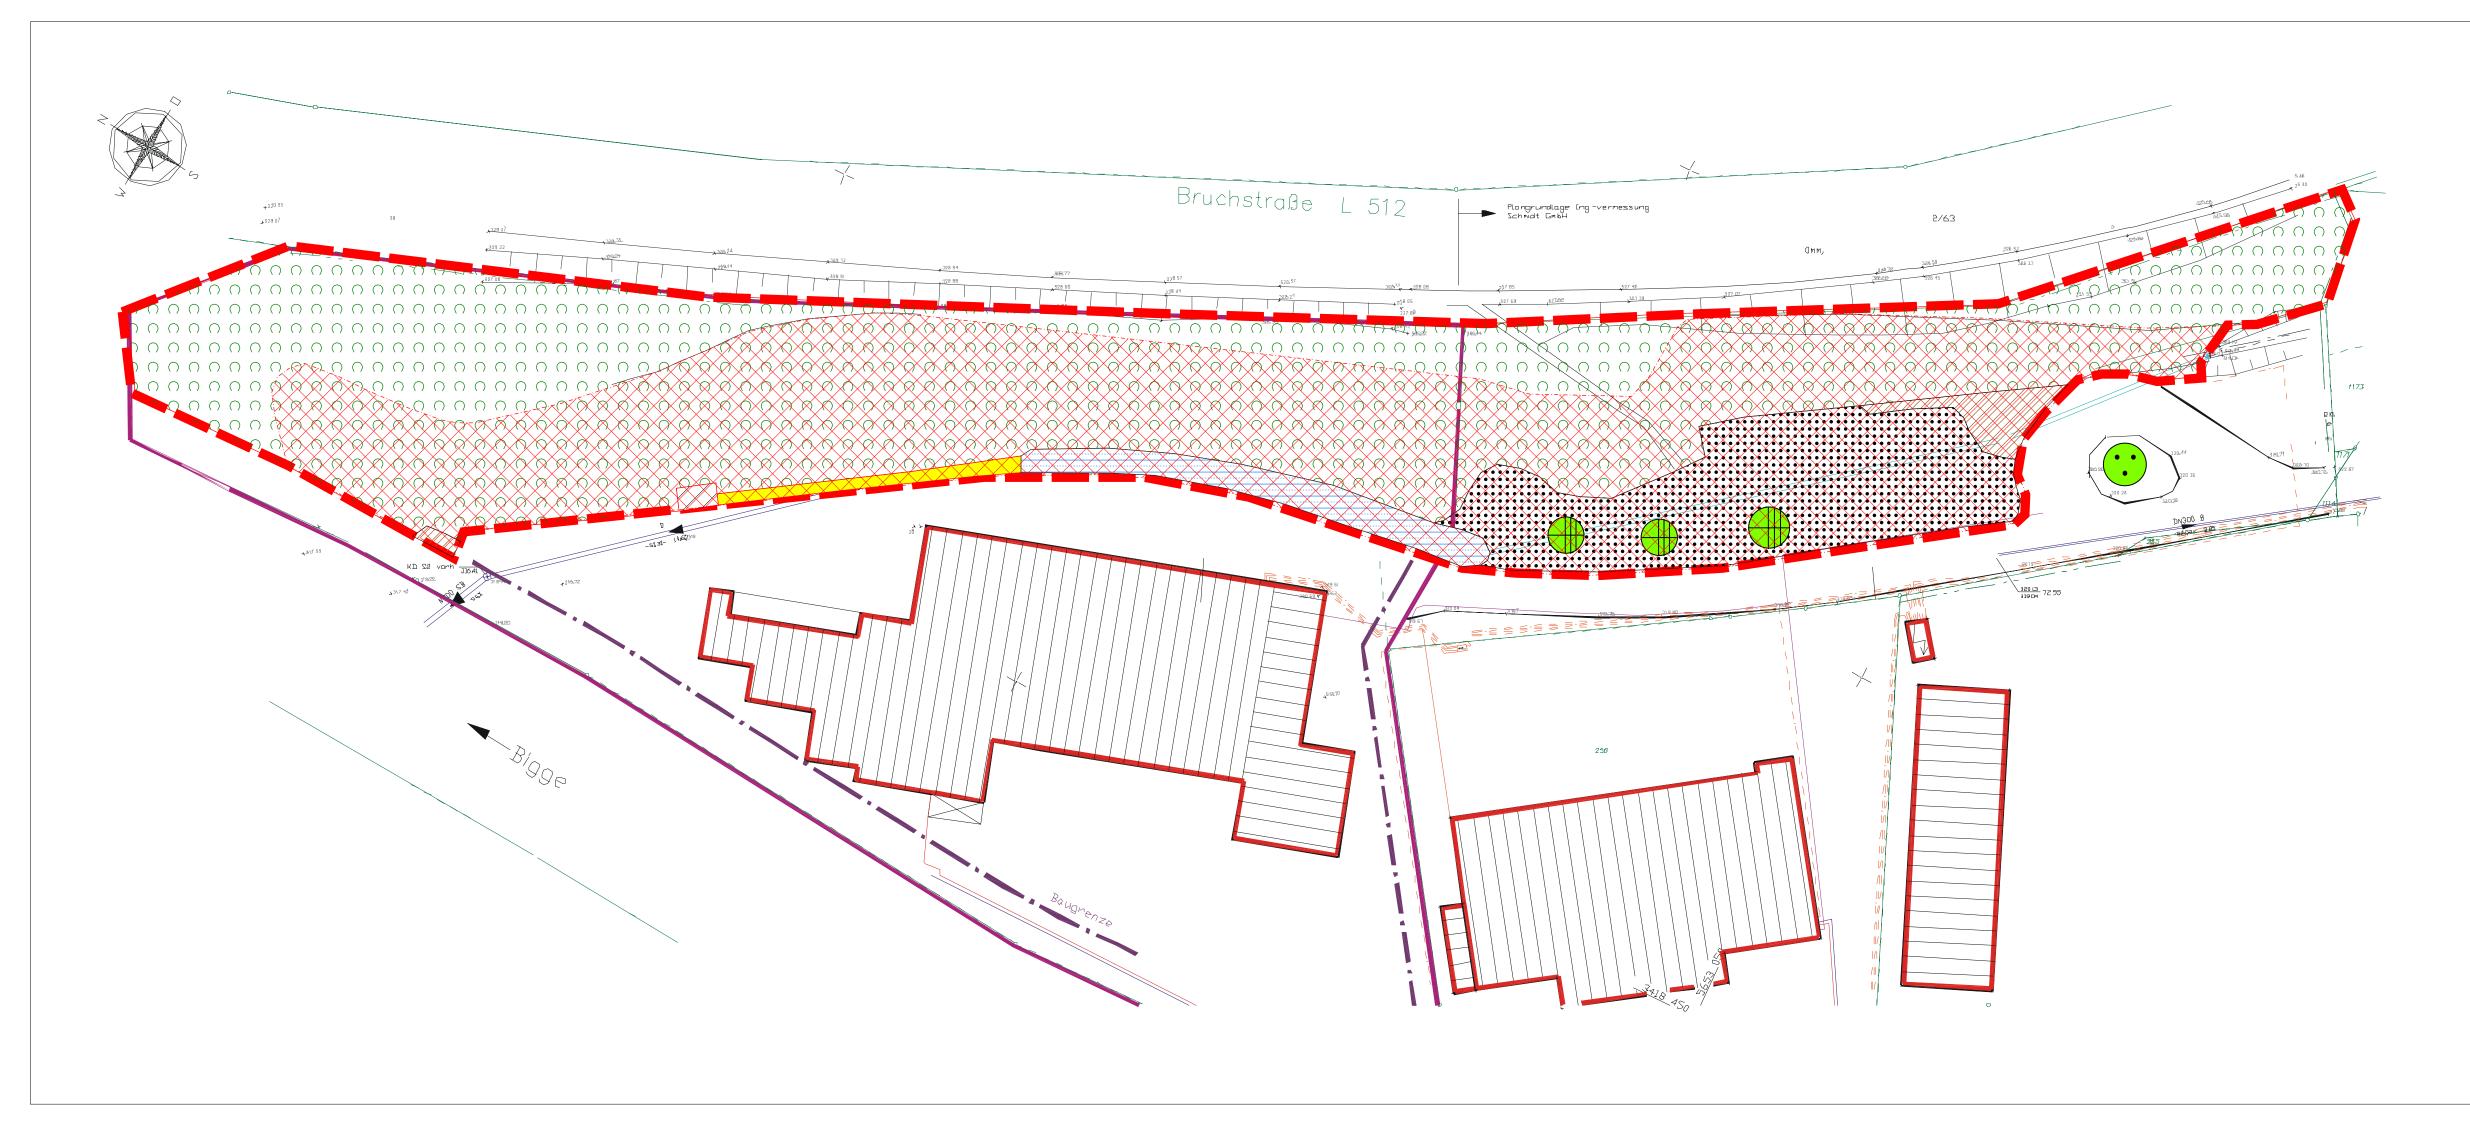

| <br>               |                                                                                              |
|--------------------|----------------------------------------------------------------------------------------------|
| Legende:           |                                                                                              |
|                    | Stieleiche (Quercus robur)                                                                   |
| $\overline{\cdot}$ | Spitzahorn (Acer platanoides)                                                                |
| $\bigcap \bigcap$  | Laubmischwald (vorwiegend Stieleiche)                                                        |
|                    | Rasenfläche                                                                                  |
|                    | Hochstauden und Brachflächen                                                                 |
|                    | offenes Gerinne eines namenlosen Gewässers                                                   |
|                    | unbefestigter, verdichteter Parkplatz und Wirtschaftswegeetroffene Fläche (Eingriffsbereich) |
|                    | von Veränderungen der Vorhaben betroffene Flächen (Eingriffsbereich)                         |
|                    |                                                                                              |

| Planverfasser:          |                                         |                                                                                                    |     |                        | Datum       | Zeichen |
|-------------------------|-----------------------------------------|----------------------------------------------------------------------------------------------------|-----|------------------------|-------------|---------|
| BUTC                    | Rainer Ba                               | Backfisch<br>andschaftsplanung<br>57072 Siegen<br>Telefax 0271 / 3032839<br>rbackfisch@t-online.de |     | bearbeitet             | 01.08.2005  | RB      |
| B                       | ırbüro für Laı                          |                                                                                                    | a   | gezeichnet             | 01.08.2005  | RB      |
| Welterstraße            | 9 57                                    |                                                                                                    | gen | geprüft                |             |         |
|                         |                                         |                                                                                                    |     | Plangröße              |             |         |
| Bauherr:                | <sup>therr:</sup> Fleischmarkt Olpe OHG |                                                                                                    |     |                        | Unterlage   |         |
| Friedrichsthaler Straße |                                         |                                                                                                    |     |                        | Blatt Nr. 1 |         |
|                         | 57462 Olpe                              |                                                                                                    |     |                        |             | Zeichen |
| Bauvorhaben:            |                                         |                                                                                                    |     | earbeitet<br>ezeichnet |             |         |
| Erweiter                |                                         |                                                                                                    |     |                        |             |         |
|                         |                                         |                                                                                                    |     |                        |             |         |
|                         | markt Olpe<br>aftspflegeris             | ypen Bestand mit<br>n Eingriffsbereich                                                             |     |                        |             |         |
|                         | , den                                   | 20                                                                                                 |     |                        |             |         |
|                         |                                         |                                                                                                    |     |                        |             |         |
|                         |                                         |                                                                                                    |     |                        |             |         |
|                         |                                         |                                                                                                    |     |                        |             |         |
|                         |                                         |                                                                                                    |     |                        |             |         |